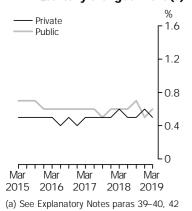

### WPI—Quarterly changes: Trend(a)

### WAGE PRICE INDEXES

Australia/Sector (seasonally adjusted)

In the March quarter 2019 the Private sector rose 0.5% and Public sector indexes rose 0.4%.

The All sectors quarterly rise was 0.5%.

The through the year rise for both the Private and Public sector indexes to the March quarter 2019 was 2.4%.

Australia/Sector (original)

In the March quarter 2019 both the Private and Public sector indexes rose 0.4%. The All sectors quarterly rise was 0.5%.

The All sectors through the year rise was 2.3%. Through the year the Private and Public sectors grew 2.3% and 2.4% respectively, which continues the moderate rate of wage growth over the last two years.