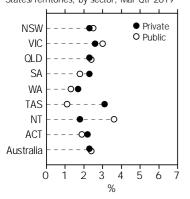

# **WPI—Annual change: original**Total hourly rates of pay excluding bonuses States/Territories, by sector, Mar Qtr 2019

State/Territory (original)

In the March quarter 2019, four states and territories recorded the highest quarterly rise of 0.5%: Victoria, Tasmania, Northern Territory and Australian Capital Territory. Western Australia recorded the lowest quarterly rise of 0.3%.

Rises through the year ranged from 2.7% for Victoria to 1.6% for Western Australia, which for Western Australia extends the period of lowest state growth to four quarters.

In the Private sector, the quarterly rise of 0.6% for Tasmania was the highest rise of all states and territories. The lowest quarterly rise of 0.3% was recorded for Western Australia.

Rises through the year in the Private sector ranged from 1.7% for Western Australia to 3.1% for Tasmania.

In the Public sector, Victoria recorded the highest quarterly rise of all the states and territories (0.7%). Queensland recorded the lowest rise of 0.1%.

Through the year, the Northern Territory recorded the highest Public sector rise of 3.6%, and Tasmania recorded the lowest (1.1%).

Industry (original)

WPI—ANNUAL AND QUARTERLY CHANGES: ORIGINAL, Total hourly rates of pay excluding bonuses—Industry, March quarter 2019