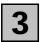

### WPI—Quarterly changes: Trend(a)

### TOTAL HOURLY RATES OF PAY EXCLUDING BONUSES

QUARTERLY CHANGE (DEC QTR 2018 TO MAR QTR 2019)

- The seasonally adjusted index for Australia rose 0.5% in the March quarter 2019 and the trend index rose 0.6%.
- In seasonally adjusted terms, the Private sector wage price index rose 0.5% and the Public sector index rose 0.4%.
- The highest index rise at an industry level (in original terms) was recorded in Transport, postal and warehousing and Education and training (0.7%). Seven industries recorded the same lowest quarterly rate of wage growth of 0.2%.

### ANNUAL CHANGE (MAR QTR 2018 TO MAR QTR 2019)

- The trend and seasonally adjusted indexes for Australia both rose 2.3% through the year to the March quarter 2019, for the third consecutive quarter.
- In original terms, rises through the year to March quarter 2019 at the industry level ranged from 1.8% for Construction and Information media and telecommunication services to 3.0% for Health care and social assistance.