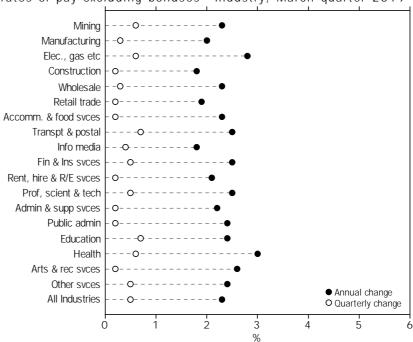

Through the year, the Northern Territory recorded the highest Public sector rise of 3.6%, and Tasmania recorded the lowest (1.1%).

Industry (original)

WPI—ANNUAL AND QUARTERLY CHANGES: ORIGINAL, Total hourly rates of pay excluding bonuses—Industry, March quarter 2019

Wage growth in the Health care and social assistance and Education and training industries were the main contributors to the March quarter 2019 index growth.

In the Private sector, Construction, Retail trade, Accommodation and food services, Rental, hiring and real estate services, Administrative and support services and Public administration and safety industries recorded the lowest growth over the quarter (0.2%). The Electricity, gas, water and waste services industry recorded the highest quarterly rise of 1.0%.

Rises through the year in the Private sector ranged from 1.8% for the Construction and Information media and telecommunication services industries, to 3.3% for Health care and social assistance.

In the Public sector, Electricity, gas, water and waste services and Professional, scientific and technical services industries recorded the lowest quarterly wages growth of 0.2% while Education and training recorded the highest at 0.7%.

Rises through the year in the Public sector ranged from 2.0% for the Professional, scientific and technical services industry to 2.5% for Electricity, gas, water and waste services, Public administration and safety and Health care and social assistance.