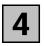

# **WPI—Annual change: original**Total hourly rates of pay excluding bonuses States/Territories, by sector, Mar Qtr 2019

State/Territory (original)

In the March quarter 2019, four states and territories recorded the highest quarterly rise of 0.5%: Victoria, Tasmania, Northern Territory and Australian Capital Territory. Western Australia recorded the lowest quarterly rise of 0.3%.

Rises through the year ranged from 2.7% for Victoria to 1.6% for Western Australia, which for Western Australia extends the period of lowest state growth to four quarters.

In the Private sector, the quarterly rise of 0.6% for Tasmania was the highest rise of all states and territories. The lowest quarterly rise of 0.3% was recorded for Western Australia.

Rises through the year in the Private sector ranged from 1.7% for Western Australia to 3.1% for Tasmania.

In the Public sector, Victoria recorded the highest quarterly rise of all the states and territories (0.7%). Queensland recorded the lowest rise of 0.1%.

Through the year, the Northern Territory recorded the highest Public sector rise of 3.6%, and Tasmania recorded the lowest (1.1%).

Industry (original)

WPI—ANNUAL AND QUARTERLY CHANGES: ORIGINAL, Total hourly rates of pay excluding bonuses—Industry, March quarter 2019